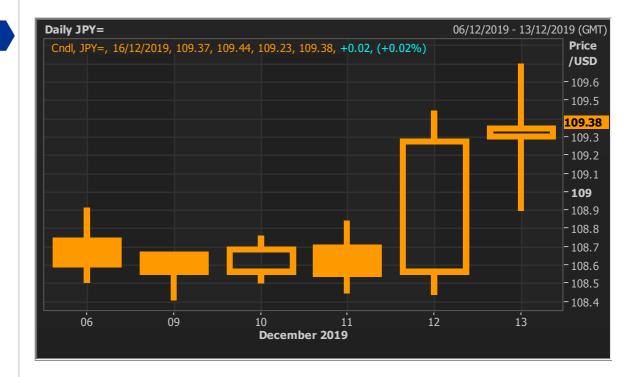

# The Yen weakened as the "phase one" deal between the US and China was confirmed

Last week, the Yen was moving in a wide range between 108.41 – 109.70 USD/JPY, dominated by many factors. The report on Japan's GDP sent the Yen lower on Monday (9/12). The economic growth slightly picked up to 0.4% which was higher than expectations of 0.2%. The currency remained strong during the week as it was supported by an improved PPI at 0.1%, while markets expected zero percent growth. On Thursday (12/12), the Yen traded lower after the FOMC meeting kept its policy rate unchanged and adopted the dovish tone further. However, the Yen lost its ground on Friday (13/12) due to an increase in risk appetites. Investors took flight from safe asset after a report on the progress of the so-called "phase one deal" between the US and China. Both countries were ready to sign off the agreement and the next round of new tax worth USD160 billion in Chinese-made consumer electronics and toys on Sunday (15/12) would be delayed. Yet, the US and China aimed to complete such an agreement in January 2020.

Graph

**Comment** 

There are economic data to be released including a manufacturing PMI on Monday (16/12), a trade balance on Wednesday (18/12) and CPI on Friday (20/12). Additionally, the BOJ monetary meeting is scheduled on Thursday (19/12). Markets expected the central bank to maintain the policy rate at the same level. We believe the Yen will be moving in a range of 108.50 - 110.50 USD/JPY