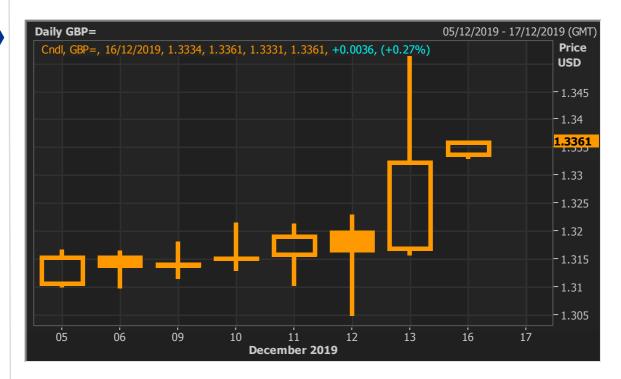

Graph

Comment

Market keep an eye on the PMI data in several euro zone countries on Monday (16/12). We expect the euro to move in a range of 1.1000 - 1.1200 USD/EUR.

**GBP** 

Highlight

Last week, the pound sterling hit one year high against the U.S. dollar after Prime Minister Boris Johnson's Conservative Party resounding election victory made an orderly British exit from the European Union much more likely. This week, the market will focus on the release of U.K. Flash Manufacturing PMI and Flash Services PMI on Monday (16/12), U.K. Unemployment Rate on Tuesday (17/12), U.K. CPI on Wednesday (18/12), U.K. Retail sales and the Bank of England (BOE) Monetary Policy meeting on Thursday (19/12) as well as U.K. Current account and Final GDP on Friday (20/12)

Last week, the pound sterling opened at 1.3136/38 USD/GBP on Monday (9/12), remain stable from the previous week closing level of 1.3135/37 USD/GBP. At the beginning of last week, the pound sterling traded in a narrow range before the FOMC meeting and UK election. On Tuesday (10/12), the Office for National Statistics (ONS) announced that the UK gross domestic product (GDP) grew at its slowest annual pace in nearly seven years in October, just 0.7%. Moreover, the ONS released that UK industrial output fell by 0.7% in the three months to October while Britain's large services sector grew by 0.2%, its weakest increase since June. However, the pound sterling hit one year high against the U.S. dollar on Friday (13/12) after Prime Minister Boris Johnson's Conservative Party's resounding election victory made an orderly British exit from the European Union much more likely. During last week, the pound sterling moved between 1.3049 -1.3514 USD/GBP and closed on Friday (13/12) at 1.3325/27 USD/GBP

Graph

Comment

This week, the pound sterling stayed strong after a decisive UK general election. The pound sterling is expected to be traded within a range of 1.3300-1.3500 USD/GBP

This material is prepared on the purpose of information reference only. The information based upon our most up-to-date and reliable sources. Please note that Bangkok Bank PCL and its officers do not solicit any action based upon this information. Investors should consider this report as only a single factor in making their investment decision.