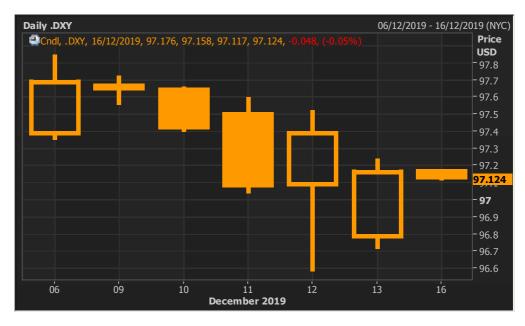

#### USD

Highlight

The dollar slightly fluctuated after Fed hold interest rate and U.S. delayed China tariffs.

Last week, the dollar moved between 96.60 - 97.80. In the beginning of the week, the dollar traded higher as U.S. job growth increased by the most in 10 months in November. The U.S. created 266,000 jobs last month, topping economists' forecast of 186,000. The unemployment rate unexpectedly dropped to 3.6%. Nevertheless, the greenback fell as uncertainty over whether the U.S. would delay planned tariffs on imports from China continued to weigh on sentiment. Larry Kudlow, President Donald Trump's top economic advisor, reportedly said he could not confirm the further tariffs on China would be delayed. Without a deal nor a delay to tariffs before the Dec 15 deadline. Moreover, The Federal Reserve kept interest rates on hold Wednesday (11/12), signaling that the current path of monetary policy was "appropriate" to support economic growth and would likely remain in place through next year. Finally, USD was supported after President Donald Trump tweeted the U.S. and China are very close to signing a "big" trade deal that's expected to see him reduce existing tariffs and delay ones due to take effect on Sunday, sending stocks to new records. "They want it, and so do we!"

Graph

Comment

This week, investors focus on major economic data which be reported including Building Permits, JOLTS Job Openings on Tuesday (17/12) Philadelphia Federal Reserve Manufacturing Index on Wednesday (18/12) and Final GDP on Friday (20/12)