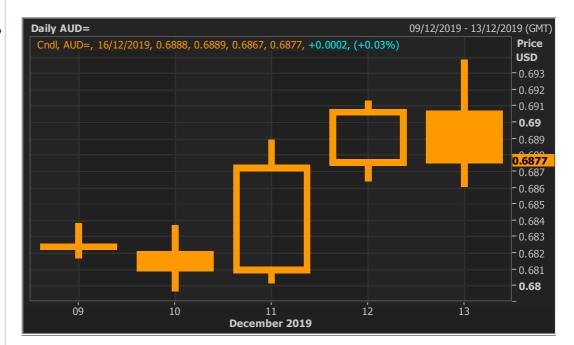

#### AUD

The Aussie was trading higher as the demand for risk assets rose on the trade-deal headline. This week eyes on Chinese economic data.

The Aussie opened on Monday (9/12) at 0.6825/27 USD/AUD, slightly depreciated from Friday's close (6/12) at 0.6838/40 USD/AUD. The AUD outperformed last week on US dollar weakness after the FOMC statement indicated that current stance of monetary policy is appropriate, and no chance of rate hikes unless the inflation was significantly and persistently higher. The statement also refers to uncertainties about the outlook which sent the US dollar to area around 97 figure. The AUD then picked up despite the prospects of the 15th December tariff deadline. Elsewhere, during the end of the week the reports showed that President Trump signed off on the US-China trade deal to avert December tariffs. In the deal, Chinese promises to buy more US farm products. However, the legal text hasn't been finalized yet. Last week, the AUD moved between 0.6809 - 0.6938 USD/AUD and closed on Friday (13/12) at 0.6875/77 USD/AUD.

Graph

Comment

As the recent trade news is positive for AUD, the rates may go higher as long as good news keeps flowing. While markets will be eyeing on Chinese industrial production and retails sales data. Lately, outcomes from China have been tending to outperform comparative to expectations, so if the data come out positive, the risk appetite, such as AUD, may also improve. This week the Aussie is expected to move in a range of 0.6750 - 0.6950 USD/AUD.