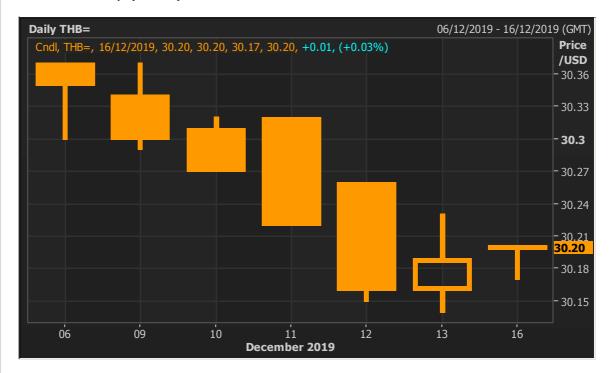

Highligh

THB appreciated as capital inflow while finance minister said Thailand's economy will recover next year.

The Baht opened on Monday (9/12) at 30.33/35 THB/USD, slightly gained from Friday's close (6/12) at 30.35/37 THB/USD. The baht gained on Monday (9/12), there was a capital inflow in debt market (4,347 million THB) while capital outflow in equity market (735.46 million THB). Moreover, investors still concerned about trade conflict and dovish comments from Fed chairman, Jerome Powell. Meanwhile, Thailand finance minister said on Wednesday (11/12) that Thailand's economy may grow more than 3% next year, supported by government stimulus measures, and there is still room for an additional boost if necessary. The government introduced a series of economic measures in recent months in a bid to lift the struggling economy that the national planning agency expects to grow 2.6% this year, the slowest since 2014. Despite the unclear global economic picture, Southeast Asia's second-largest economy should grow faster next year because all the measures will bear fruit, Uttama Savanayana told reporters. "We are still hoping to get more than 3% growth," he said. A plan to accelerate state enterprises' investment of more than 100 billion baht (\$3.31 billion) will also help, Uttama said. Last week, the Baht moved between 30.14-30.37 THB/USD and closed on Friday (13/12) at 30.19/21 THB/USD.

Graph

**Comment** 

This week market focus on report of Thailand annual GDP growth and BOT meeting on Wednesday (18/12). They should stay on hold at this week monetary policy meeting following the interest rate cut in the previous month. This week the Baht is expected to move in a range of 30.10-30.40 THB/USD.