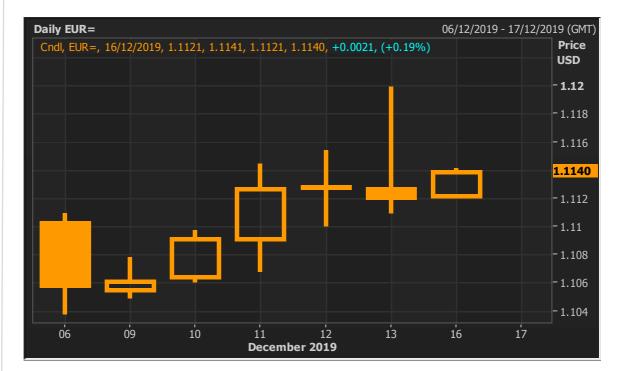

# The Euro rose on strong Germany's economic data and ECB positive view on outlook.

The euro opened at 1.1054/56 USD/EUR, unchanged from closing level on Friday (6/12). The euro edged higher on Tuesday (10/12) after the ZEW research institute's monthly index on economic morale among German Investors showed the mood improved far more than forecast in December, with an unexpected rise in October exports boosting hope for an upturn in Europe's biggest economy. The euro held steady at the midst of the week before new European Central Bank President Christine Lagarde's first policy meeting. After the meeting, the euro firmed and shares in euro zone banks rose as European Central Bank president Christine Lagarde said the bloc was headed for a slow and steady economy recovery over the coming year. However the euro fell as the dollar jump at the end of the week on reports that the United States has reached a deal in principle trade with China.

Graph

Comment

Market keep an eye on the PMI data in several euro zone countries on Monday (16/12). We expect the euro to move in a range of 1.1000 - 1.1200 USD/EUR.

**GBP** 

Highlight

Last week, the pound sterling hit one year high against the U.S. dollar after Prime Minister Boris Johnson's Conservative Party resounding election victory made an orderly British exit from the European Union much more likely. This week, the market will focus on the release of U.K. Flash Manufacturing PMI and Flash Services PMI on Monday (16/12), U.K. Unemployment Rate on Tuesday (17/12), U.K. CPI on Wednesday (18/12), U.K. Retail sales and the Bank of England (BOE) Monetary Policy meeting on Thursday (19/12) as well as U.K. Current account and Final GDP on Friday (20/12)